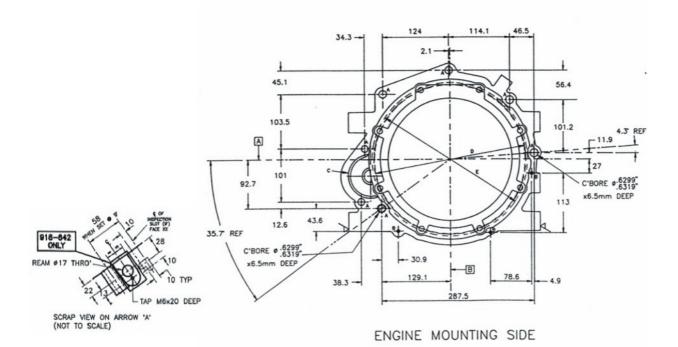

#### VW918 Flywheel Housing Specifications:

- SAE6 flange (other SAE flywheel adapter plates available)
- Aluminium (lightweight)
- · Helicoil fixing points
- · Available with engine speed signal pick up point
- $20^{\circ}$  Installation angle
- · Starter motor mounting point

### Flywheel housing VW918