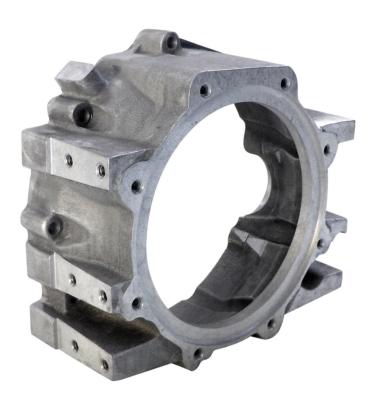

## Our **Products**

Flywheel housing VW918

#### VW918 Flywheel Housing Specifications:

- SAE6 flange (other SAE flywheel adapter plates available)
- Aluminium (lightweight)
- · Helicoil fixing points
- · Available with engine speed signal pick up point
- $20^{\circ}$  Installation angle
- · Starter motor mounting point

Suitable for use with D 1.9 and 1.8 Spark ignition engines.

**VOLKSWAGEN** 

**Powersystems & Components** 

### Flywheel housing VW918