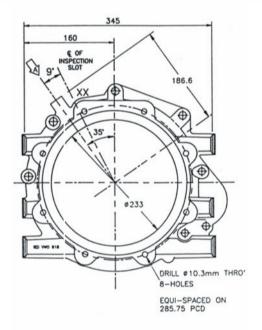

#### VW918 Flywheel Housing Specifications:

- SAE6 flange (other SAE flywheel adapter plates available)
- Aluminium (lightweight)
- · Helicoil fixing points
- · Available with engine speed signal pick up point
- $20^{\circ}$  Installation angle
- · Starter motor mounting point

### Flywheel housing VW918