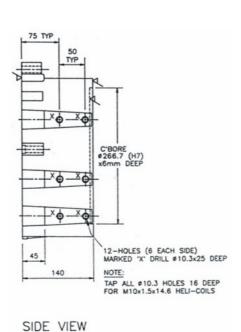

#### VW918 Flywheel Housing Specifications:

- SAE6 flange (other SAE flywheel adapter plates available)
- Aluminium (lightweight)
- · Helicoil fixing points
- · Available with engine speed signal pick up point
- $20^{\circ}$  Installation angle
- · Starter motor mounting point

### Flywheel housing VW918