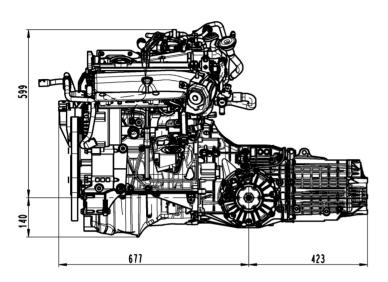

#### Gear Ratios for 012 300 062G

| 1st Gear ratio | 3.50 | 5th Gear ratio     | 0.84 |
|----------------|------|--------------------|------|
| 2nd Gear ratio | 2.12 | Reverse gear ratio | 3.44 |
| 3rd Gear ratio | 1.43 | Final Drive ratio  | 3.75 |
| 4th Gear ratio | 1.09 | Differential type  | Open |

.....

Suitable for use with 1.8 Turbo engine

**VOLKSWAGEN** 

**Powersystems & Components** 