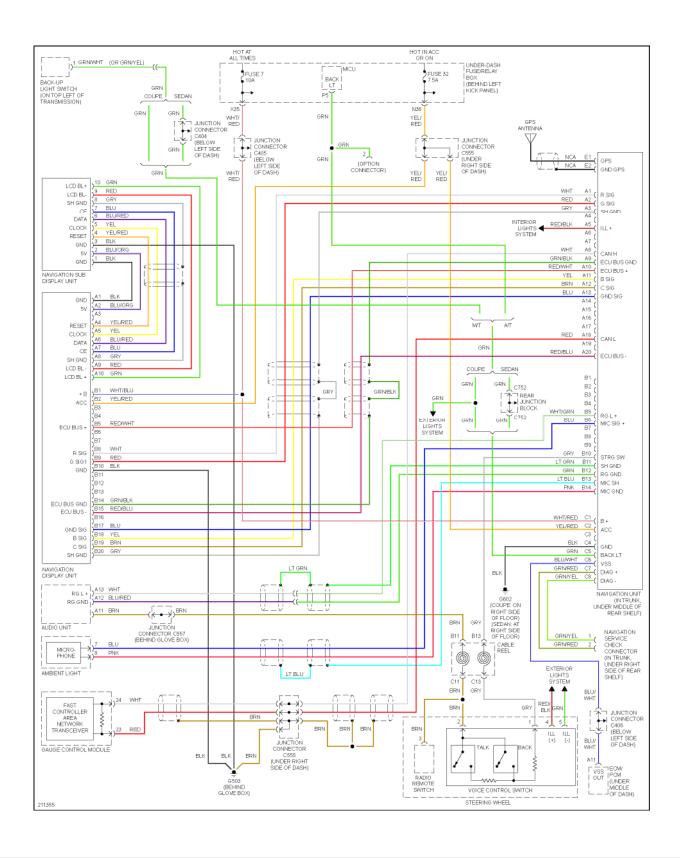

## 2005 Honda Accord EX

2005 SYSTEM WIRING DIAGRAMS Honda - Accord

Fig. 100: Navigation Circuit, Except Hybrid

| many waters gallery                |        |                                                  |
|------------------------------------|--------|--------------------------------------------------|
| Monday, March 23, 2009 12:28:55 PM | Page 2 | © 2005 Mitchell Repair Information Company, LLC. |